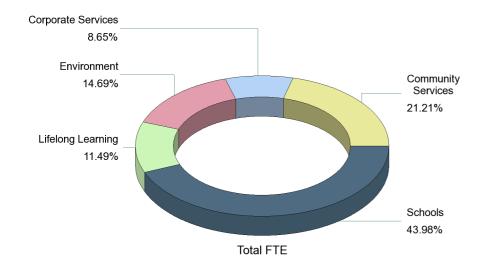

|                    |           | HEADCOUNT |           |           | POSITION TYPE |                            |                | POSITION BASIS                     |           |                        |           |                        |          |
|--------------------|-----------|-----------|-----------|-----------|---------------|----------------------------|----------------|------------------------------------|-----------|------------------------|-----------|------------------------|----------|
| Directorate        | Total FTE | People    | Positions | Permanent | Relief        | Temporary<br>Fixed<br>Term | Seasonal Fixed | * Via Managed<br>Agency<br>Service | Full Time | Full Time<br>Term Time | Part Time | Part Time<br>Term Time | No Basis |
| Community Services | 1170      | 1,366     | 1,447     | 1,250     | 0             | 197                        | 0              | 32                                 | 897       | 0                      | 548       | 2                      |          |
| Corporate Services | 477       | 580       | 608       | 500       | 0             | 105                        | 1              | 14                                 | 396       | 5                      | 169       | 0                      | 38       |
| Environment        | 811       | 906       | 943       | 827       | 0             | 115                        | 1              | 69                                 | 755       | 1                      | 177       | 10                     |          |
| Lifelong Learning  | 634       | 936       | 1,071     | 936       | 0             | 133                        | 2              | 2 0                                | 368       | 7                      | 638       | 52                     | 6        |
| Schools            | 2427      | 3,503     | 4,185     | 3,877     | 0             | 308                        | 0              | 0                                  | 1,287     | 93                     | 1,177     | 1,624                  | 4        |
| Sum                | : 5519    | 7,291     | 8,254     | 7,390     | 0             | 858                        | 4              | 115                                | 3,703     | 106                    | 2,709     | 1,688                  | 48       |