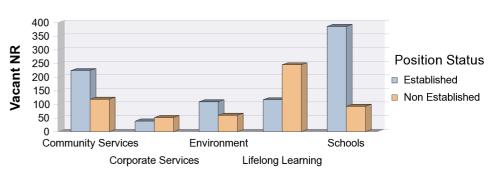

#### **Establishment Summary Without Relief and School Supply Workers By Directorate**

Data effective as at : 31/12/2013 Last Refreshed On : 12/02/2014

|                    |                 |       | POSITIONS |             |
|--------------------|-----------------|-------|-----------|-------------|
| Directorate        | Position Status | Total | Vacant NR | Occupied NR |
|                    | Established     | 1,481 | 224       | 1,257       |
| Community Services | Non Established | 309   | 119       | 190         |
|                    | Sum:            | 1,790 | 343       | 1,447       |
|                    | Established     | 538   | 39        | 499         |
| Corporate Services | Non Established | 165   | 52        | 113         |
|                    | Sum:            | 703   | 91        | 612         |
|                    | Established     | 948   | 109       | 839         |
| Environment        | Non Established | 164   | 60        | 104         |
|                    | Sum:            | 1,112 | 169       | 943         |
|                    | Established     | 1,044 | 117       | 927         |
| Lifelong Learning  | Non Established | 391   | 245       | 146         |
|                    | Sum:            | 1,435 | 362       | 1,073       |
|                    | Established     | 4,201 | 386       | 3,815       |
| Schools            | Non Established | 469   | 93        | 376         |
|                    | Sum:            | 4,670 | 479       | 4,191       |
|                    | Overall Total:  | 9,710 | 1,444     | 8,266       |