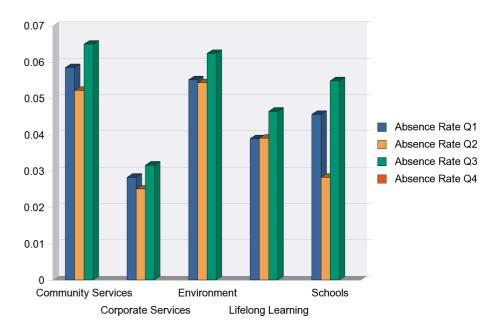

| Directorate           | FTE<br>Days<br>Lost Q1 | Average<br>Days<br>Available Q1 | Absence<br>Rate Q1 | Days<br>per<br>FTE Q1 | FTE<br>Days<br>Lost Q2 | Average<br>Days<br>Available Q2 | Absence<br>Rate Q2 | Days<br>per FTE<br>Q2 | FTE<br>Days<br>Lost Q3 | Average<br>Days<br>Available Q3 | Absence<br>Rate Q3 | Days<br>per FTE<br>Q3 | FTE<br>Days<br>Lost Q4 | Average<br>Days<br>Available Q4 | Absence<br>Rate Q4 | Days<br>per FTE<br>Q4 | Days Lost<br>Per FTE |
|-----------------------|------------------------|---------------------------------|--------------------|-----------------------|------------------------|---------------------------------|--------------------|-----------------------|------------------------|---------------------------------|--------------------|-----------------------|------------------------|---------------------------------|--------------------|-----------------------|----------------------|
| Community<br>Services | 3,873                  | 66,255                          | 5.85 %             | 3.33                  | 3,471                  | 66,499                          | 5.22 %             | 2.97                  | 4,329                  | 66,660                          | 6.49 %             | 3.7                   |                        | )                               |                    |                       | 10.01                |
| Corporate Services    | 746                    | 26,385                          | 2.83 %             | 1.61                  | 670                    | 26,725                          | 2.51 %             | 1.43                  | 854                    | 27,015                          | 3.16 %             | 1.8                   | (                      | )                               |                    |                       | 4.84                 |
| Environment           | 2,608                  | 47,295                          | 5.51 %             | 3.14                  | 2,562                  | 47,189                          | 5.43 %             | 3.09                  | 2,916                  | 46,744                          | 6.24 %             | 3.56                  | . (                    | )                               |                    |                       | 9.79                 |
| Lifelong Learning     | 1,395                  | 35,883                          | 3.89 %             | 2.22                  | 1,389                  | 35,590                          | 3.90 %             | 2.22                  | 1,666                  | 35,879                          | 4.64 %             | 2.65                  |                        | )                               |                    |                       | 7.09                 |
| Schools               | 5,247                  | 115,053                         | 4.56 %             | 2.19                  | 3,269                  | 115,596                         | 2.83 %             | 1.36                  | 6,370                  | 116,208                         | 5.48 %             | 2.63                  | . (                    | ס                               |                    |                       | 6.18                 |
|                       | 13,869                 | 290,872                         | 4.77 %             | 2.53                  | 11,359                 | 291,599                         | 3.90 %             | 2.07                  | 16,136                 | 292,507                         | 5.52 %             | 2.93                  |                        | D                               |                    |                       |                      |

| Directorate           | Absence<br>Rate Q1 | Absence<br>Rate Q2 | Absence<br>Rate Q3 | Absence<br>Rate Q4 |
|-----------------------|--------------------|--------------------|--------------------|--------------------|
| Community<br>Services | 5.85 %             | 5.22 %             | 6.49 %             |                    |
| Corporate Services    | 2.83 %             | 2.51 %             | 3.16 %             |                    |
| Environment           | 5.51 %             | 5.43 %             | 6.24 %             |                    |
| Lifelong Learning     | 3.89 %             | 3.90 %             | 4.64 %             |                    |
| Schools               | 4.56 %             | 2.83 %             | 5.48 %             |                    |