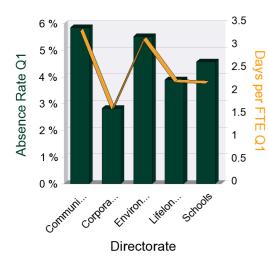

| Directorate           | FTE<br>Days<br>Lost Q1 | Average<br>Days<br>Available Q1 | Absence<br>Rate Q1 | Days<br>per<br>FTE Q1 | FTE<br>Days<br>Lost Q2 | Average<br>Days<br>Available Q2 | Absence<br>Rate Q2 | Days<br>per FTE<br>Q2 | FTE<br>Days<br>Lost Q3 | Average<br>Days<br>Available Q3 | Absence<br>Rate Q3 | Days<br>per FTE<br>Q3 | FTE<br>Days<br>Lost Q4 | Average<br>Days<br>Available Q4 | Absence<br>Rate Q4 | Days<br>per FTE<br>Q4 | Days Lost<br>Per FTE |
|-----------------------|------------------------|---------------------------------|--------------------|-----------------------|------------------------|---------------------------------|--------------------|-----------------------|------------------------|---------------------------------|--------------------|-----------------------|------------------------|---------------------------------|--------------------|-----------------------|----------------------|
| Community<br>Services | 3,873                  | 66,255                          | 5.85 %             | 3.33                  | 3,471                  | 66,499                          | 5.22 %             | 2.97                  | 4,329                  | 66,660                          | 6.49 %             | 3.7                   |                        | )                               |                    |                       | 10.01                |
| Corporate Services    | 746                    | 26,385                          | 2.83 %             | 1.61                  | 670                    | 26,725                          | 2.51 %             | 1.43                  | 854                    | 27,015                          | 3.16 %             | 1.8                   | (                      | )                               |                    |                       | 4.84                 |
| Environment           | 2,608                  | 47,295                          | 5.51 %             | 3.14                  | 2,562                  | 47,189                          | 5.43 %             | 3.09                  | 2,916                  | 46,744                          | 6.24 %             | 3.56                  | . (                    | )                               |                    |                       | 9.79                 |
| Lifelong Learning     | 1,395                  | 35,883                          | 3.89 %             | 2.22                  | 1,389                  | 35,590                          | 3.90 %             | 2.22                  | 1,666                  | 35,879                          | 4.64 %             | 2.65                  |                        | )                               |                    |                       | 7.09                 |
| Schools               | 5,247                  | 115,053                         | 4.56 %             | 2.19                  | 3,269                  | 115,596                         | 2.83 %             | 1.36                  | 6,370                  | 116,208                         | 5.48 %             | 2.63                  | . (                    | ס                               |                    |                       | 6.18                 |
|                       | 13,869                 | 290,872                         | 4.77 %             | 2.53                  | 11,359                 | 291,599                         | 3.90 %             | 2.07                  | 16,136                 | 292,507                         | 5.52 %             | 2.93                  |                        | D                               |                    |                       |                      |

# Absence Rate Summary By Directorate Last Refreshed On: 12/02/2014

| Directorate           | Days per<br>FTE Q1 | Days per<br>FTE Q2 | Days per<br>FTE Q3 | Days per<br>FTE Q4 |
|-----------------------|--------------------|--------------------|--------------------|--------------------|
| Community<br>Services | 3.33               | 2.97               | 3.7                |                    |
| Corporate Services    | 1.61               | 1.43               | 1.8                |                    |
| Environment           | 3.14               | 3.09               | 3.56               |                    |
| Lifelong Learning     | 2.22               | 2.22               | 2.65               |                    |
| Schools               | 2.19               | 1.36               | 2.63               |                    |

| Directorate           | Absence<br>Rate Q1 | Absence<br>Rate Q2 | Absence<br>Rate Q3 | Absence<br>Rate Q4 |
|-----------------------|--------------------|--------------------|--------------------|--------------------|
| Community<br>Services | 5.85 %             | 5.22 %             | 6.49 %             |                    |
| Corporate Services    | 2.83 %             | 2.51 %             | 3.16 %             |                    |
| Environment           | 5.51 %             | 5.43 %             | 6.24 %             |                    |
| Lifelong Learning     | 3.89 %             | 3.90 %             | 4.64 %             |                    |
| Schools               | 4.56 %             | 2.83 %             | 5.48 %             |                    |