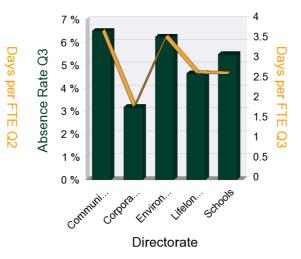

**Absence Rate Summary By Directorate** 

# Absence Rate Summary By Directorate Last Refreshed On: 12/02/2014

| Directorate           | Days per<br>FTE Q1 | Days per<br>FTE Q2 | Days per<br>FTE Q3 | Days per<br>FTE Q4 |
|-----------------------|--------------------|--------------------|--------------------|--------------------|
| Community<br>Services | 3.33               | 2.97               | 3.7                |                    |
| Corporate Services    | 1.61               | 1.43               | 1.8                |                    |
| Environment           | 3.14               | 3.09               | 3.56               |                    |
| Lifelong Learning     | 2.22               | 2.22               | 2.65               |                    |
| Schools               | 2.19               | 1.36               | 2.63               |                    |

| Directorate           | Absence<br>Rate Q1 | Absence<br>Rate Q2 | Absence<br>Rate Q3 | Absence<br>Rate Q4 |
|-----------------------|--------------------|--------------------|--------------------|--------------------|
| Community<br>Services | 5.85 %             | 5.22 %             | 6.49 %             |                    |
| Corporate Services    | 2.83 %             | 2.51 %             | 3.16 %             |                    |
| Environment           | 5.51 %             | 5.43 %             | 6.24 %             |                    |
| Lifelong Learning     | 3.89 %             | 3.90 %             | 4.64 %             |                    |
| Schools               | 4.56 %             | 2.83 %             | 5.48 %             |                    |