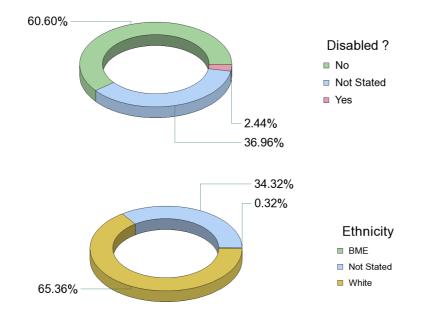

#### Flintshire County Council Diversity Summary

| Gender | Total | %      |
|--------|-------|--------|
| Female | 5,323 | 74.18% |
| Male   | 1,853 | 25.82% |
| Sum:   | 7,176 |        |

| Disabled ? | Total | %      |
|------------|-------|--------|
| No         | 4,349 | 60.60% |
| Not Stated | 2,652 | 36.96% |
| Yes        | 175   | 2.44%  |
| Sum:       | 7,176 |        |

| Ethnicity  | Total | %      |
|------------|-------|--------|
| вме        | 23    | 0.32%  |
| Not Stated | 2,463 | 34.32% |
| White      | 4,690 | 65.36% |
| Sum:       | 7,176 |        |

| Age         | Total | %      |
|-------------|-------|--------|
| 16 - 24     | 367   | 5.11%  |
| 25 - 34     | 1,234 | 17.20% |
| 35 - 44     | 1,739 | 24.23% |
| 45 - 49     | 1,096 | 15.27% |
| 50 - 54     | 1,051 | 14.65% |
| 55 - 59     | 913   | 12.72% |
| 60 - 64     | 523   | 7.29%  |
| 65 - 69     | 195   | 2.72%  |
| 70 - 74     | 47    | 0.65%  |
| 75 and Over | 11    | 0.15%  |
| Sum:        | 7,176 |        |
|             |       |        |