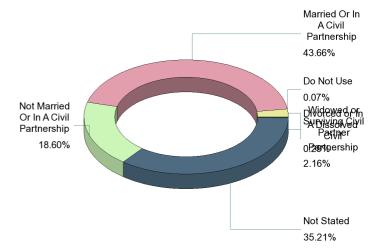

1.17%

| Marital Status                                  | Total | %      |
|-------------------------------------------------|-------|--------|
| Divorced or In A Dissolved Civil<br>Partnership | 155   | 2.16%  |
| Do Not Use                                      | 5     | 0.07%  |
| Married Or In A Civil Partnership               | 3,133 | 43.66% |
| Not Married Or In A Civil Partnership           | 1,335 | 18.60% |
| Not Stated                                      | 2,527 | 35.21% |
| Widowed or Surviving Civil Partner              | 21    | 0.29%  |
| Sum:                                            | 7,176 |        |