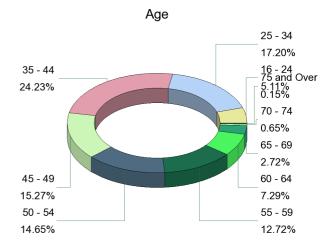

| Ethnicity  | Total | %      |
|------------|-------|--------|
| вме        | 23    | 0.32%  |
| Not Stated | 2,463 | 34.32% |
| White      | 4,690 | 65.36% |
| Sum:       | 7,176 |        |

| Age         | Total | %      |
|-------------|-------|--------|
| 16 - 24     | 367   | 5.11%  |
| 25 - 34     | 1,234 | 17.20% |
| 35 - 44     | 1,739 | 24.23% |
| 45 - 49     | 1,096 | 15.27% |
| 50 - 54     | 1,051 | 14.65% |
| 55 - 59     | 913   | 12.72% |
| 60 - 64     | 523   | 7.29%  |
| 65 - 69     | 195   | 2.72%  |
| 70 - 74     | 47    | 0.65%  |
| 75 and Over | 11    | 0.15%  |
| Sum:        | 7,176 |        |
|             |       |        |