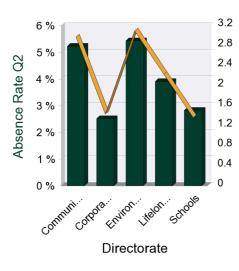

| Directorate           | FTE<br>Days<br>Lost Q1 | Average<br>Days<br>Available Q1 | Absence<br>Rate Q1 | Days<br>per<br>FTE Q1 | FTE<br>Days<br>Lost Q2 | Average<br>Days<br>Available Q2 | Absence<br>Rate Q2 | Days<br>per FTE<br>Q2 | FTE<br>Days<br>Lost Q3 | Average<br>Days<br>Available Q3 | Absence<br>Rate Q3 | Days<br>per FTE<br>Q3 | FTE<br>Days<br>Lost Q4 | Average<br>Days<br>Available Q4 | Absence<br>Rate Q4 | Days<br>per FTE<br>Q4 | Days Lost<br>Per FTE |
|-----------------------|------------------------|---------------------------------|--------------------|-----------------------|------------------------|---------------------------------|--------------------|-----------------------|------------------------|---------------------------------|--------------------|-----------------------|------------------------|---------------------------------|--------------------|-----------------------|----------------------|
| Community<br>Services | 3,873                  | 66,255                          | 5.85 %             | 3.33                  | 3,471                  | 66,499                          | 5.22 %             | 2.97                  | 4,329                  | 66,660                          | 6.49 %             | 3.7                   |                        | )                               |                    |                       | 10.01                |
| Corporate Services    | 746                    | 26,385                          | 2.83 %             | 1.61                  | 670                    | 26,725                          | 2.51 %             | 1.43                  | 854                    | 27,015                          | 3.16 %             | 1.8                   | (                      | )                               |                    |                       | 4.84                 |
| Environment           | 2,608                  | 47,295                          | 5.51 %             | 3.14                  | 2,562                  | 47,189                          | 5.43 %             | 3.09                  | 2,916                  | 46,744                          | 6.24 %             | 3.56                  | . (                    | )                               |                    |                       | 9.79                 |
| Lifelong Learning     | 1,395                  | 35,883                          | 3.89 %             | 2.22                  | 1,389                  | 35,590                          | 3.90 %             | 2.22                  | 1,666                  | 35,879                          | 4.64 %             | 2.65                  |                        | )                               |                    |                       | 7.09                 |
| Schools               | 5,247                  | 115,053                         | 4.56 %             | 2.19                  | 3,269                  | 115,596                         | 2.83 %             | 1.36                  | 6,370                  | 116,208                         | 5.48 %             | 2.63                  | . (                    | ס                               |                    |                       | 6.18                 |
|                       | 13,869                 | 290,872                         | 4.77 %             | 2.53                  | 11,359                 | 291,599                         | 3.90 %             | 2.07                  | 16,136                 | 292,507                         | 5.52 %             | 2.93                  |                        | D                               |                    |                       |                      |

# Absence Rate Summary By Directorate Last Refreshed On: 12/02/2014

| Directorate           | Days per<br>FTE Q1 | Days per<br>FTE Q2 | Days per<br>FTE Q3 | Days per<br>FTE Q4 |
|-----------------------|--------------------|--------------------|--------------------|--------------------|
| Community<br>Services | 3.33               | 2.97               | 3.7                |                    |
| Corporate Services    | 1.61               | 1.43               | 1.8                |                    |
| Environment           | 3.14               | 3.09               | 3.56               |                    |
| Lifelong Learning     | 2.22               | 2.22               | 2.65               |                    |
| Schools               | 2.19               | 1.36               | 2.63               |                    |

| Directorate           | Absence<br>Rate Q1 | Absence<br>Rate Q2 | Absence<br>Rate Q3 | Absence<br>Rate Q4 |
|-----------------------|--------------------|--------------------|--------------------|--------------------|
| Community<br>Services | 5.85 %             | 5.22 %             | 6.49 %             |                    |
| Corporate Services    | 2.83 %             | 2.51 %             | 3.16 %             |                    |
| Environment           | 5.51 %             | 5.43 %             | 6.24 %             |                    |
| Lifelong Learning     | 3.89 %             | 3.90 %             | 4.64 %             |                    |
| Schools               | 4.56 %             | 2.83 %             | 5.48 %             |                    |