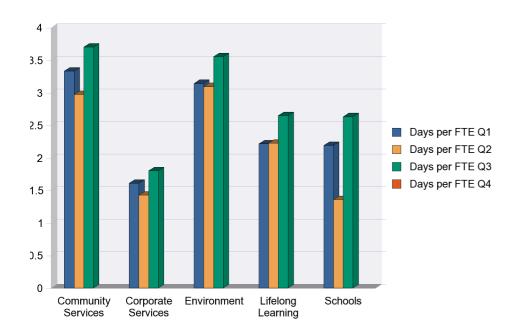

| Directorate           | FTE<br>Days<br>Lost Q1 | Average<br>Days<br>Available Q1 | Absence<br>Rate Q1 | Days<br>per<br>FTE Q1 | FTE<br>Days<br>Lost Q2 | Average<br>Days<br>Available Q2 | Absence<br>Rate Q2 | Days<br>per FTE<br>Q2 | FTE<br>Days<br>Lost Q3 | Average<br>Days<br>Available Q3 | Absence<br>Rate Q3 | Days<br>per FTE<br>Q3 | FTE<br>Days<br>Lost Q4 | Average<br>Days<br>Available Q4 | Absence<br>Rate Q4 | Days<br>per FTE<br>Q4 | Days Lost<br>Per FTE |
|-----------------------|------------------------|---------------------------------|--------------------|-----------------------|------------------------|---------------------------------|--------------------|-----------------------|------------------------|---------------------------------|--------------------|-----------------------|------------------------|---------------------------------|--------------------|-----------------------|----------------------|
| Community<br>Services | 3,873                  | 66,255                          | 5.85 %             | 3.33                  | 3,471                  | 66,499                          | 5.22 %             | 2.97                  | 4,329                  | 66,660                          | 6.49 %             | 3.7                   |                        | )                               |                    |                       | 10.01                |
| Corporate Services    | 746                    | 26,385                          | 2.83 %             | 1.61                  | 670                    | 26,725                          | 2.51 %             | 1.43                  | 854                    | 27,015                          | 3.16 %             | 1.8                   | (                      | )                               |                    |                       | 4.84                 |
| Environment           | 2,608                  | 47,295                          | 5.51 %             | 3.14                  | 2,562                  | 47,189                          | 5.43 %             | 3.09                  | 2,916                  | 46,744                          | 6.24 %             | 3.56                  | . (                    | )                               |                    |                       | 9.79                 |
| Lifelong Learning     | 1,395                  | 35,883                          | 3.89 %             | 2.22                  | 1,389                  | 35,590                          | 3.90 %             | 2.22                  | 1,666                  | 35,879                          | 4.64 %             | 2.65                  |                        | )                               |                    |                       | 7.09                 |
| Schools               | 5,247                  | 115,053                         | 4.56 %             | 2.19                  | 3,269                  | 115,596                         | 2.83 %             | 1.36                  | 6,370                  | 116,208                         | 5.48 %             | 2.63                  | . (                    | ס                               |                    |                       | 6.18                 |
|                       | 13,869                 | 290,872                         | 4.77 %             | 2.53                  | 11,359                 | 291,599                         | 3.90 %             | 2.07                  | 16,136                 | 292,507                         | 5.52 %             | 2.93                  |                        | D                               |                    |                       |                      |

# Absence Rate Summary By Directorate Last Refreshed On: 12/02/2014

| Directorate           | Days per<br>FTE Q1 | Days per<br>FTE Q2 | Days per<br>FTE Q3 | Days per<br>FTE Q4 |
|-----------------------|--------------------|--------------------|--------------------|--------------------|
| Community<br>Services | 3.33               | 2.97               | 3.7                |                    |
| Corporate Services    | 1.61               | 1.43               | 1.8                |                    |
| Environment           | 3.14               | 3.09               | 3.56               |                    |
| Lifelong Learning     | 2.22               | 2.22               | 2.65               |                    |
| Schools               | 2.19               | 1.36               | 2.63               |                    |