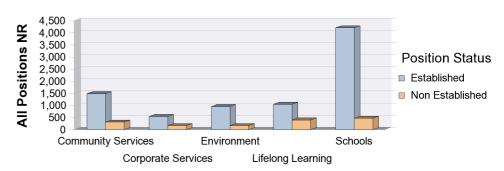

#### **Establishment Summary Without Relief and School Supply Workers By Directorate**

Data effective as at : 31/12/2013 Last Refreshed On : 12/02/2014

|                    |                 |       | POSITIONS |             |
|--------------------|-----------------|-------|-----------|-------------|
| Directorate        | Position Status | Total | Vacant NR | Occupied NR |
|                    | Established     | 1,481 | 224       | 1,257       |
| Community Services | Non Established | 309   | 119       | 190         |
|                    | Sum:            | 1,790 | 343       | 1,447       |
|                    | Established     | 538   | 39        | 499         |
| Corporate Services | Non Established | 165   | 52        | 113         |
|                    | Sum:            | 703   | 91        | 612         |
|                    | Established     | 948   | 109       | 839         |
| Environment        | Non Established | 164   | 60        | 104         |
|                    | Sum:            | 1,112 | 169       | 943         |
|                    | Established     | 1,044 | 117       | 927         |
| Lifelong Learning  | Non Established | 391   | 245       | 146         |
|                    | Sum:            | 1,435 | 362       | 1,073       |
|                    | Established     | 4,201 | 386       | 3,815       |
| Schools            | Non Established | 469   | 93        | 376         |
|                    | Sum:            | 4,670 | 479       | 4,191       |
|                    | Overall Total:  | 9,710 | 1,444     | 8,266       |