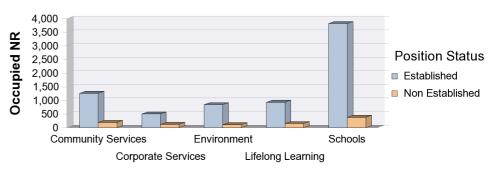

#### **Establishment Summary Without Relief and School Supply Workers By Directorate**

Data effective as at : 31/12/2013 Last Refreshed On : 12/02/2014

|                    |                 |       | POSITIONS |             |
|--------------------|-----------------|-------|-----------|-------------|
| Directorate        | Position Status | Total | Vacant NR | Occupied NR |
|                    | Established     | 1,481 | 224       | 1,257       |
| Community Services | Non Established | 309   | 119       | 190         |
|                    | Sum:            | 1,790 | 343       | 1,447       |
|                    | Established     | 538   | 39        | 499         |
| Corporate Services | Non Established | 165   | 52        | 113         |
|                    | Sum:            | 703   | 91        | 612         |
|                    | Established     | 948   | 109       | 839         |
| Environment        | Non Established | 164   | 60        | 104         |
|                    | Sum:            | 1,112 | 169       | 943         |
|                    | Established     | 1,044 | 117       | 927         |
| Lifelong Learning  | Non Established | 391   | 245       | 146         |
|                    | Sum:            | 1,435 | 362       | 1,073       |
|                    | Established     | 4,201 | 386       | 3,815       |
| Schools            | Non Established | 469   | 93        | 376         |
|                    | Sum:            | 4,670 | 479       | 4,191       |
|                    | Overall Total:  | 9,710 | 1,444     | 8,266       |