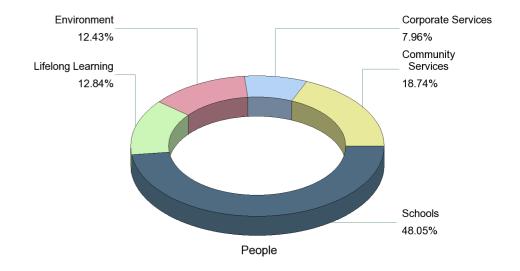

|                    |           | HEADCOUNT |           |           | POSITION TYPE |                            |                | POSITION BASIS                     |           |                        |           |                        |          |
|--------------------|-----------|-----------|-----------|-----------|---------------|----------------------------|----------------|------------------------------------|-----------|------------------------|-----------|------------------------|----------|
| Directorate        | Total FTE | People    | Positions | Permanent | Relief        | Temporary<br>Fixed<br>Term | Seasonal Fixed | * Via Managed<br>Agency<br>Service | Full Time | Full Time<br>Term Time | Part Time | Part Time<br>Term Time | No Basis |
| Community Services | 1170      | 1,366     | 1,447     | 1,250     | 0             | 197                        | 0              | 32                                 | 897       | 0                      | 548       | 2                      |          |
| Corporate Services | 477       | 580       | 608       | 500       | 0             | 105                        | 1              | 14                                 | 396       | 5                      | 169       | 0                      | 38       |
| Environment        | 811       | 906       | 943       | 827       | 0             | 115                        | 1              | 69                                 | 755       | 1                      | 177       | 10                     |          |
| Lifelong Learning  | 634       | 936       | 1,071     | 936       | 0             | 133                        | 2              | 2 0                                | 368       | 7                      | 638       | 52                     | 6        |
| Schools            | 2427      | 3,503     | 4,185     | 3,877     | 0             | 308                        | 0              | 0                                  | 1,287     | 93                     | 1,177     | 1,624                  | 4        |
| Sum                | : 5519    | 7,291     | 8,254     | 7,390     | 0             | 858                        | 4              | 115                                | 3,703     | 106                    | 2,709     | 1,688                  | 48       |