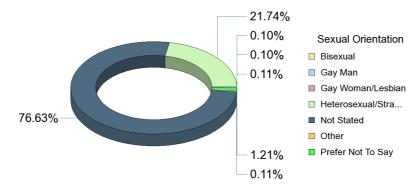

#### Flintshire County Council Diversity Summary Continued ...

| Sexual Orientation    | Total | %      |
|-----------------------|-------|--------|
| Bisexual              | 8     | 0.11%  |
| Gay Man               | 7     | 0.10%  |
| Gay Woman/Lesbian     | 7     | 0.10%  |
| Heterosexual/Straight | 1,560 | 21.74% |
| Not Stated            | 5,499 | 76.63% |
| Other                 | 8     | 0.11%  |
| Prefer Not To Say     | 87    | 1.21%  |
| Sum:                  | 7,176 |        |