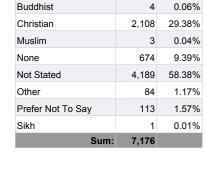

| Ethnicity  | Total | %      |
|------------|-------|--------|
| вме        | 23    | 0.32%  |
| Not Stated | 2,463 | 34.32% |
| White      | 4,690 | 65.36% |
| Sum:       | 7,176 |        |

| Age         | Total | %      |
|-------------|-------|--------|
| 16 - 24     | 367   | 5.11%  |
| 25 - 34     | 1,234 | 17.20% |
| 35 - 44     | 1,739 | 24.23% |
| 45 - 49     | 1,096 | 15.27% |
| 50 - 54     | 1,051 | 14.65% |
| 55 - 59     | 913   | 12.72% |
| 60 - 64     | 523   | 7.29%  |
| 65 - 69     | 195   | 2.72%  |
| 70 - 74     | 47    | 0.65%  |
| 75 and Over | 11    | 0.15%  |
| Sum:        | 7,176 |        |
|             |       |        |

| 0.04%  | 29.38%         |                    |
|--------|----------------|--------------------|
| 9.39%  | <b></b> 0.06%  |                    |
|        |                | Religion or Belief |
|        |                | Buddhist           |
|        |                | Christian          |
|        |                | Muslim             |
|        |                | None               |
|        |                | Not Stated         |
| 58.38% |                | Other              |
|        | 0.040/         | Prefer Not To Say  |
|        | - 0.01%        | Sikh               |
|        | <b>— 1.57%</b> |                    |